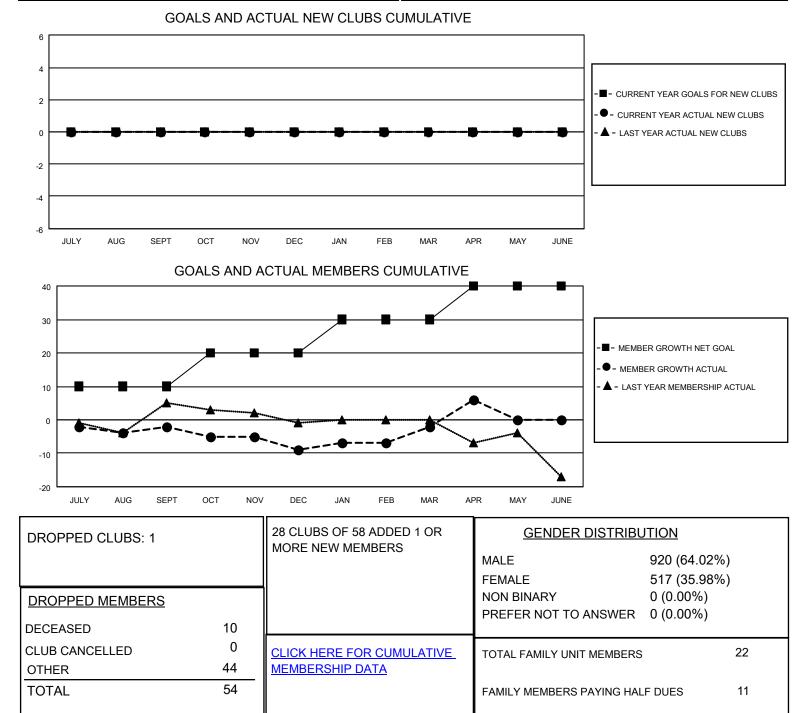

## LOCATION SLOVENIA

District 129

Results as of: 4/30/2023

| Clubs                 |               |           |               | Members               |                        |                         |                                                    |
|-----------------------|---------------|-----------|---------------|-----------------------|------------------------|-------------------------|----------------------------------------------------|
| RESULTS FOR 2022-2023 |               |           |               | RESULTS FOR 2022-2023 |                        |                         |                                                    |
| QUARTER               | NEW CLUB GOAL | NEW CLUBS | DROPPED CLUBS | QUARTER               | BER GROWTH NET<br>GOAL | MEMBER GROWTH<br>ACTUAL | DROPPED<br>MEMBERS ACTUAL<br>(including transfers) |
| JULY/AUG/SEPT         | 0             | 0         | 1             | JULY/AUG/SEPT         | 10                     | 10                      | 10                                                 |
| OCT/NOV/DEC           | 0             | 0         | 0             | OCT/NOV/DEC           | 10                     | 21                      | 27                                                 |
| JAN/FEB/MAR           | 0             | 0         | 0             | JAN/FEB/MAR           | 10                     | 19                      | 12                                                 |
| APR/MAY/JUNE          | 0             | 0         | 0             | APR/MAY/JUNE          | 10                     | 13                      | 5                                                  |